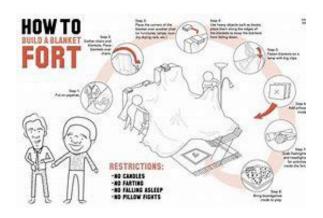

#### **Evidence Submission:**

To complete this challenge, you need to submit an image of your blueprint/schematic that describes what each part of the fort is made of and its function (completed by the patrol together). You also need to submit a photo of the fort set up (complete by at least one member of the patrol).

#### **Example Submission:**