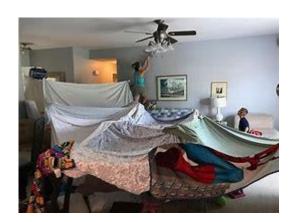

#### **Evidence Submission:**

To complete this challenge, you need to submit an image of your blueprint/schematic that describes what each part of the fort is made of and its function (completed by the patrol together). You also need to submit a photo of the fort set up (complete by at least one member of the patrol).

#### **Example Submission:**