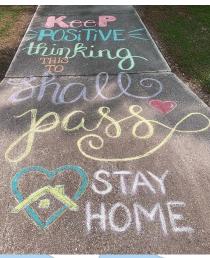

### Challenge Description:

Chalking your walk has become a bit of a craze in lockdown. Your challenge is to draw or write a chalk design on your driveway or footpath. The design should promote a positive message about Scouting or a positive message in general, e.g. Scouts Rock, It will be okay, There's a rainbow after every storm, We're all in this together, Scouts – do your best!

#### Inspiration Examples: