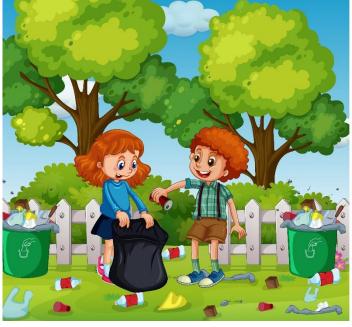

### **Challenge Description:**

Clean up a local area. From rubbish collecting to cleaning off graffiti, taking photos before and after photos. Submit all photos in one document.

#### **Example Submission:**