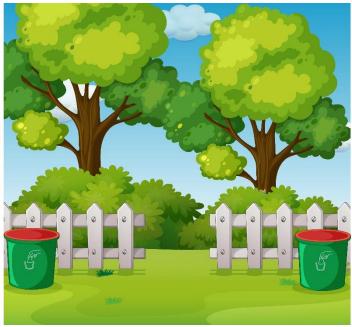

### **Challenge Description:**

Clean up a local area. From rubbish collecting to cleaning off graffiti, taking photos before and after photos. Submit all photos in one document.

#### **Example Submission:**